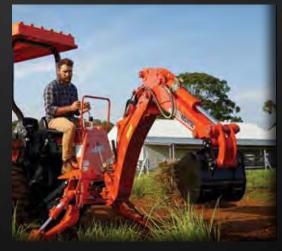

# **ADD ON A BACKHOE**

- 1850mm digging depth
- 150 degree swing arch
- 300mm bucket
- Quick detach from tractor

**FROM** \$6,995 INC GST

# **ADD ON A BACKHOE**

- 1940mm digging depth
- 180 degree swing arch
- 400mm bucket
- Quick detach from tractor

**FROM** \$7,995 INC GST

### **ADD ON A BACKHOE**

- 2280mm digging depth
- 180 degree swing arch
- 400mm bucket
- · Quick detach from tractor

FROM \$9,995 INC GST

REFER TO PAGE 21 FOR FURTHER PRICING INFORMATION

\$36,995 INC GST # \$36,995 INC GST DELIVERY FEE MAY APPLY\*

### **ADD ON A BACKHOE**

- 2280mm digging depth
- 180 degree swing arch
- 400mm bucket
- · Quick detach from tractor

FROM \$9,995 INC GST

REFER TO PAGE 21 FOR FURTHER PRICING INFORMATION

\$39,995 INC GST DELIVERY FEE MAY APPLY\*

### **ADD ON A BACKHOE**

- 2280mm digging depth
- 180 degree swing arch
- 400mm bucket
- · Quick detach from tractor

FROM \$9,995 INC GST

REFER TO PAGE 21 FOR FURTHER PRICING INFORMATION

50 \$46,359 \$50,995 INC GST DELIVERY FEE MAY APPLY\*

#### BACKHOE

AVAILABLE FOR CS, CK, EX, DK & NX Series

PRICED \$6,995 INC GST