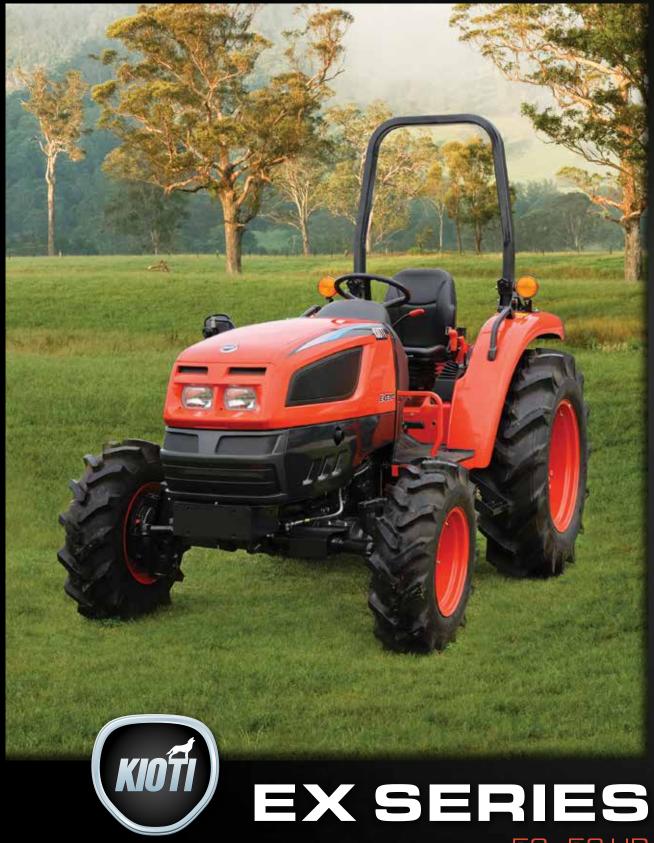

REFER TO PAGE 21 FOR FURTHER PRICING INFORMATION

\$28,995 INC GST EX GST DELIVERY FEE MAY APPLY\*

FREE FRONT END LOADER + 4 IN 1 BUCKET INCLUDED

4 YEAR WARRANTY°
FINANCE FROM 2.99°

53 - 58 HP

The Kioti EX Series range is renowned for its extra power, extra features and extra comfort enabling it to outperform the competition and offer unbeatable value. With power and versatility for a wide range of applications, the EX Series is sure to give your productivity a boost!