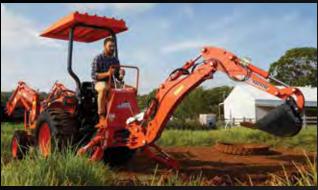

The Kioti CS Series Sub Compact tractor is the best value tractor for small acreages and homeowners that do their own hard work. From mowing, digging holes to loader work, this tractor will save you hours of labour, allowing time spent to enjoy your piece of paradise with family and friends.

# **ADD ON A BACKHOE**

- 1850mm digging depth
- 150 degree swing arch
- 300mm bucket
- Quick detach from tractor

**FROM** \$6,995 INC GST