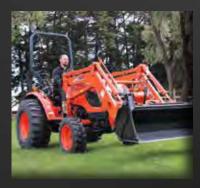

The Kioti CS Series Sub Compact tractor is the best value tractor for small acreages and homeowners that do their own hard work. From mowing, digging holes to loader work, this tractor will save you hours of labour, allowing time spent to enjoy your piece of paradise with family and friends.

# C52610 ROPS

#### INCLUDES 4IN1 LOADER

- 26 HP engine
- 1007cc diesel engine
- Twin pedal HST transmission
- Independent PTO
- Tight turning circle