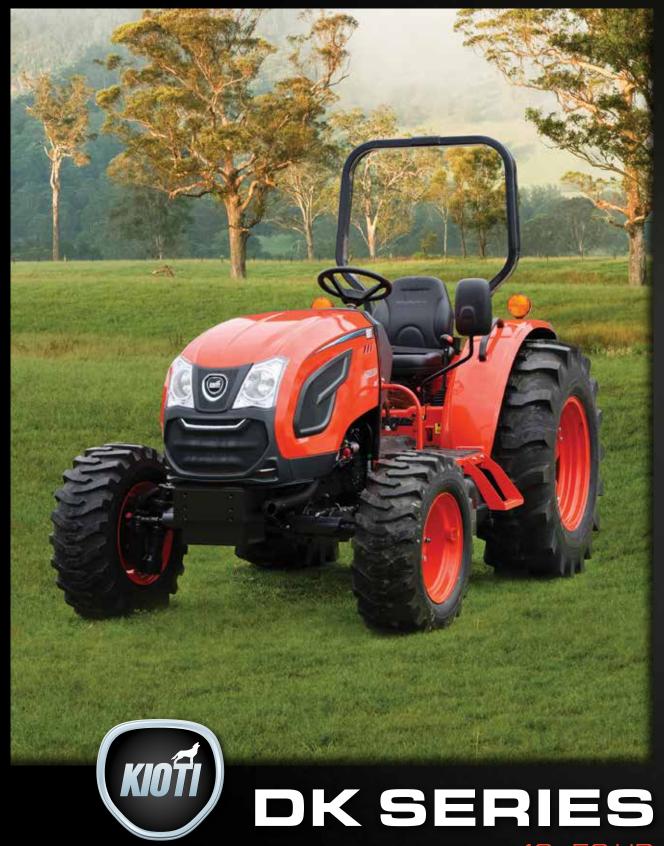

FREE FRONT END LOADER + 4 IN 1 BUCKET INCLUDED

4 YEAR WARRANTY°
FINANCE FROM 2.99%

The NEW Kioti DK Series of tractors are the most valuable compact tractors on the market. With an innovative design, smooth transmission and proven performance - the DK Series is perfect for a variety of farming needs and property sizes. The ease of operation is incomparable; it is a tractor that likes hard work and proves it every day in the field.

### DK4810 HST ROPS

#### INCLUDES 4IN1 LOADER

- 48 HP Kioti diesel engine
- 3 range HST transmission
- Deluxe suspension seat
- Auto hydraulic independent PTO
- 1x rear remote standard

# DK5810 HST ROPS

### INCLUDES 4IN1 LOADER

- 58 HP Kioti diesel engine
- 3 range HST transmission
- Deluxe suspension seat
- Auto hydraulic independent PTO
- 1x rear remote standard