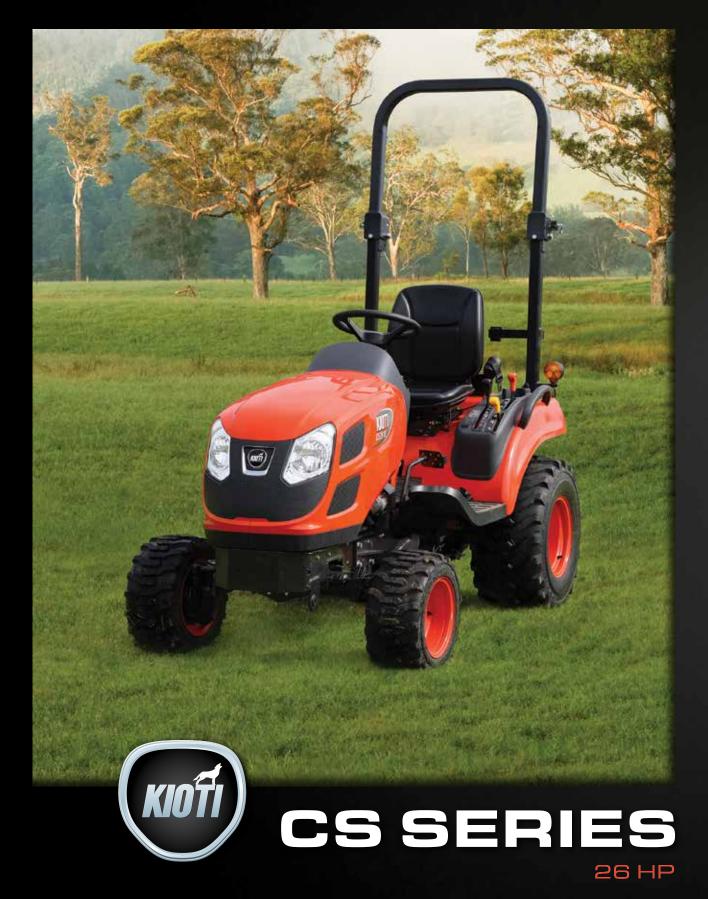

The Kioti CS Series Sub Compact tractor is the best value tractor for small acreages and homeowners that do their own hard work. From mowing, digging holes to loader work, this tractor will save you hours of labour, allowing time spent to enjoy your piece of paradise with family and friends.

# C52610 ROPS

#### INCLUDES 4IN1 LOADER

- 26 HP engine
- 1007cc diesel engine
- Twin pedal HST transmission
- Independent PTO
- Tight turning circle