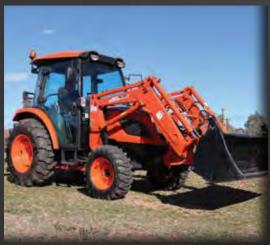

FREE FRONT END LOADER + 4 IN 1 BUCKET INCLUDED

4 YEAR WARRANTY°
FINANCE FROM 2.99%

The NEW Kioti DK Series of tractors are the most valuable compact tractors on the market. With an innovative design, smooth transmission and proven performance - the DK Series is perfect for a variety of farming needs and property sizes. The ease of operation is incomparable; it is a tractor that likes hard work and proves it every day in the field.