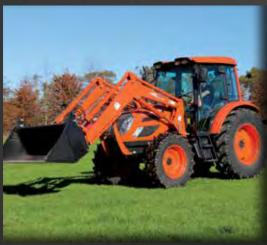

 $\frac{50}{6}$  \$46,359 \$50,995 incgst delivery fee may apply\*

FREE FRONT END LOADER + 4 IN 1 BUCKET INCLUDED

4 YEAR WARRANTY°
FINANCE FROM 0.00%

95-115HP

The Kioti PX Series have all the features that make a great tractor! Available in both Cab and ROPS format and with a range of different power outputs, these Perkins four-cylinder diesel engine powered tractors are built for a wide range of applications from loader work to hay work. The PX is a proven workhorse, equipped with innovative easy to operate features, making it a pleasure to use.

# PX1052 CAB

#### INCLUDES 4IN1 LOADER

- 105 HP Perkins diesel engine
- 32x32 manual transmission
- Wet clutch forward/reverse shuttle
- Declutch button
- 2x rear remotes standard

### **PX1153 CAB**

#### INCLUDES 4IN1 LOADER

- 115 HP Perkins diesel engine
- 32x32 manual transmission
- Wet clutch forward/reverse shuttle
- Declutch button
- Air suspension seat

REFER TO PAGE 21 FOR FURTHER PRICING INFORMATION