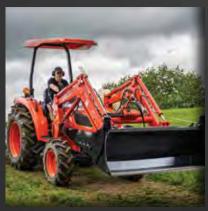

REFER TO PAGE 21 FOR FURTHER PRICING INFORMATION

\$28,995 INC GST EX GST DELIVERY FEE MAY APPLY\*

FREE FRONT END LOADER + 4 IN 1 BUCKET INCLUDED

4 YEAR WARRANTY°
FINANCE FROM 2.99°

53 - 58 HP

The Kioti EX Series range is renowned for its extra power, extra features and extra comfort enabling it to outperform the competition and offer unbeatable value. With power and versatility for a wide range of applications, the EX Series is sure to give your productivity a boost!

# EX5310 ROPS

#### INCLUDES 4IN1 LOADER

- 53 HP Kioti diesel engine
- 12x12 manual transmission
- Deluxe suspension seat
- Auto hydraulic independent PTO
- 2x rear remotes standard