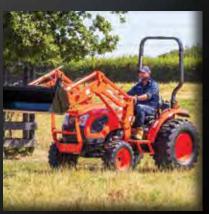

FREE FRONT END LOADER + 4 IN 1 BUCKET INCLUDED

4 YEAR WARRANTY°
FINANCE FROM 2.99%

30 - 42 HP

The Kioti CK Series tractor is one of our most popular tractors for small to medium acreages – with unbeatable specs and Kioti value. Available in both ROPS and Cab models alongside several configurations of engines and transmissions to suit different requirements. With the Kioti CK Series, you're sure to find your perfect match, the sky is the limit.

# CK3010 HST ROPS

#### INCLUDES 4IN1 LOADER

- 30 HP Kioti diesel engine
- 2 range HST transmission
- Heavy duty front axle
- Independent PTO
- 1x rear remote standard