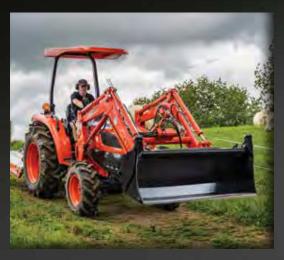

FREE FRONT END LOADER + 4 IN 1 BUCKET INCLUDED

4 YEAR WARRANTY°
FINANCE FROM 2.99%

30 - 42 HP

The Kioti CK Series tractor is one of our most popular tractors for small to medium acreages – with unbeatable specs and Kioti value. Available in both ROPS and Cab models alongside several configurations of engines and transmissions to suit different requirements. With the Kioti CK Series, you're sure to find your perfect match, the sky is the limit.