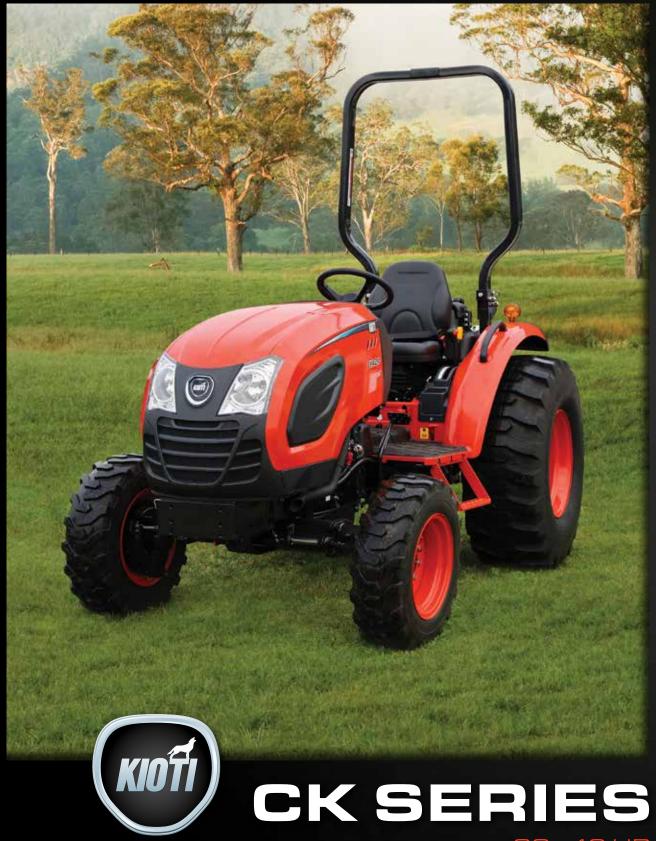

FREE FRONT END LOADER + 4 IN 1 BUCKET INCLUDED

4 YEAR WARRANTY°
FINANCE FROM 2.99%

30 - 42 HP

The Kioti CK Series tractor is one of our most popular tractors for small to medium acreages – with unbeatable specs and Kioti value. Available in both ROPS and Cab models alongside several configurations of engines and transmissions to suit different requirements. With the Kioti CK Series, you're sure to find your perfect match, the sky is the limit.