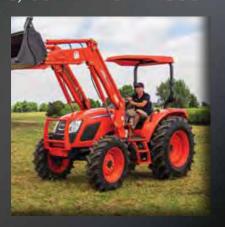

FREE FRONT END LOADER + 4 IN 1 BUCKET INCLUDED

4 YEAR WARRANTY°
FINANCE FROM 2.99%

30 - 42 HP

The Kioti CK Series tractor is one of our most popular tractors for small to medium acreages – with unbeatable specs and Kioti value. Available in both ROPS and Cab models alongside several configurations of engines and transmissions to suit different requirements. With the Kioti CK Series, you're sure to find your perfect match, the sky is the limit.

# CK3010 HST ROPS

#### INCLUDES 4IN1 LOADER

- 30 HP Kioti diesel engine
- 2 range HST transmission
- Heavy duty front axle
- Independent PTO
- 1x rear remote standard