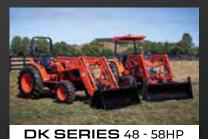

FREE FRONT END LOADER + 4 IN 1 BUCKET INCLUDED

4 YEAR WARRANTY°
FINANCE FROM 2.99%

The NEW Kioti DK Series of tractors are the most valuable compact tractors on the market. With an innovative design, smooth transmission and proven performance - the DK Series is perfect for a variety of farming needs and property sizes. The ease of operation is incomparable; it is a tractor that likes hard work and proves it every day in the field.

### DK4810 HST ROPS

#### INCLUDES 4IN1 LOADER

- 48 HP Kioti diesel engine
- 3 range HST transmission
- Deluxe suspension seat
- Auto hydraulic independent PTO
- 1x rear remote standard

# DK5810 HST ROPS

### INCLUDES 4IN1 LOADER

- 58 HP Kioti diesel engine
- 3 range HST transmission
- Deluxe suspension seat
- Auto hydraulic independent PTO
- 1x rear remote standard