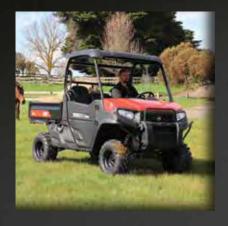

PHONE 1800 734 273

Versatile, tough and highly manoeuvrable with many safety features, the Kioti UTV range has a well earned reputation as the ultimate utility vehicle for work or play. Power up for acceleration, towing or driving on undulating terrain with standard power steering, two-range CVT transmission, four-wheel-drive and proven Daedong diesel engines, with the added benefits of lower running costs and easy maintenance.

FINANCE FROM 2.99%

\$19,086 \$20,995 INC GST DELIVERY FEE MAY APPLY\*

REFER TO PAGE 21 FOR FURTHER PRICING INFORMATION

- MECHRON 2200

   22 HP Kioti diesel engine
- 2 range CVT transmission 40 KPH
- 4WD with Diff Lock
- 3 seater with seat belts
- Hydraulic tilt tray

- MECHRON 2230

   22 HP Kioti diesel engine
- 2 range CVT transmission 40 KPH
- Extended wheel base & cargo tray
- 3 seater with seat belts
- · Hydraulic tilt tray

# **UTV K9 2400**

- 24 HP Kioti diesel engine
- 2 range CVT transmission 50 KPH
- Safety doors
- 3 seater with seat belts
- Hydraulic tilt tray

BUILT WITH MORE BITE

WWW.KIOTI.COM.AU 1800 186 866