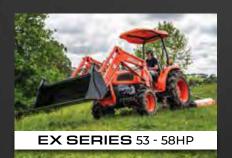

REFER TO PAGE 21 FOR FURTHER PRICING INFORMATION

\$28,995 INC GST EX GST DELIVERY FEE MAY APPLY\*

FREE FRONT END LOADER + 4 IN 1 BUCKET INCLUDED

4 YEAR WARRANTY°
FINANCE FROM 2.99°

53 - 58 HP

The Kioti EX Series range is renowned for its extra power, extra features and extra comfort enabling it to outperform the competition and offer unbeatable value. With power and versatility for a wide range of applications, the EX Series is sure to give your productivity a boost!