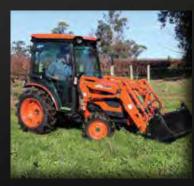

#### INCLUDES 41N1 LOADER

- 42 HP Kioti diesel engine
- 12x12 manual transmission (CK4220M)
- 3 range HST transmission (CK4220 HST)
- Deluxe cab with air-con/heating
- Auto hydraulic independent PTO
- 2x rear remotes standard

REFER TO PAGE 21 FOR FURTHER PRICING INFORMATION

\$28,995 INC GST EX GST DELIVERY FEE MAY APPLY\*

FREE FRONT END LOADER + 4 IN 1 BUCKET INCLUDED

4 YEAR WARRANTY°
FINANCE FROM 2.99°

53 - 58 HP

The Kioti EX Series range is renowned for its extra power, extra features and extra comfort enabling it to outperform the competition and offer unbeatable value. With power and versatility for a wide range of applications, the EX Series is sure to give your productivity a boost!