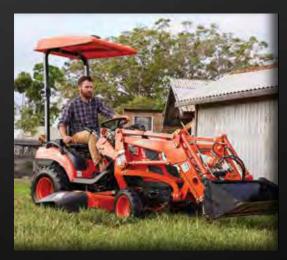

FREE FRONT END LOADER + 4 IN 1 BUCKET INCLUDED

4 YEAR WARRANTY°
FINANCE FROM 2.99%

30 - 42 HP

The Kioti CK Series tractor is one of our most popular tractors for small to medium acreages – with unbeatable specs and Kioti value. Available in both ROPS and Cab models alongside several configurations of engines and transmissions to suit different requirements. With the Kioti CK Series, you're sure to find your perfect match, the sky is the limit.