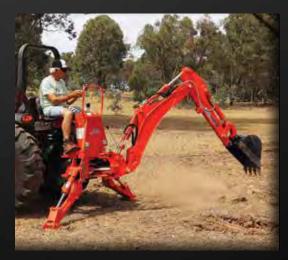

### **ADD ON A BACKHOE**

- 2280mm digging depth
- 180 degree swing arch
- 400mm bucket
- · Quick detach from tractor

FROM \$9,995 INC GST

REFER TO PAGE 21 FOR FURTHER PRICING INFORMATION

\$39,995 INC GST DELIVERY FEE MAY APPLY\*

#### BACKHOE

AVAILABLE FOR CS, CK, EX, DK & NX Series

PRICED \$6,995 INC GST