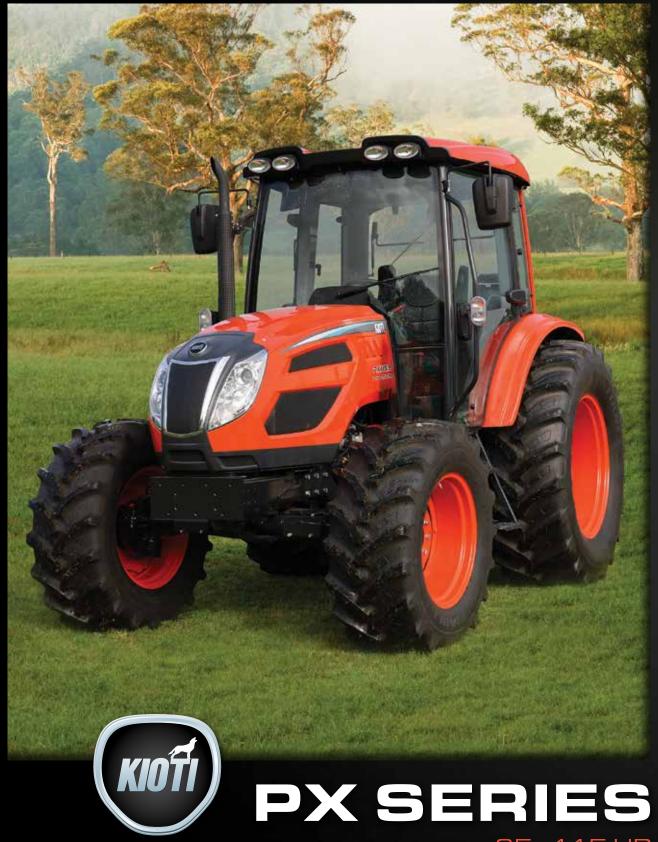

 $\frac{50}{6}$  \$46,359 \$50,995 incgst delivery fee may apply\*

FREE FRONT END LOADER + 4 IN 1 BUCKET INCLUDED

4 YEAR WARRANTY°
FINANCE FROM 0.00%

95-115HP

The Kioti PX Series have all the features that make a great tractor! Available in both Cab and ROPS format and with a range of different power outputs, these Perkins four-cylinder diesel engine powered tractors are built for a wide range of applications from loader work to hay work. The PX is a proven workhorse, equipped with innovative easy to operate features, making it a pleasure to use.

# PX9520 ROPS

#### INCLUDES 4IN1 LOADER

- 95 HP Perkins diesel engine
- 16x16 manual transmission
- Forward/reverse shuttle
- · Auto hydraulic independent PTO
- 2x rear remotes standard

# PX1052 CAB

#### INCLUDES 4IN1 LOADER

- 105 HP Perkins diesel engine
- 32x32 manual transmission
- Wet clutch forward/reverse shuttle
- Declutch button
- 2x rear remotes standard

### **PX1153 CAB**

#### INCLUDES 4IN1 LOADER

- 115 HP Perkins diesel engine
- 32x32 manual transmission
- Wet clutch forward/reverse shuttle
- Declutch button
- Air suspension seat

REFER TO PAGE 21 FOR FURTHER PRICING INFORMATION