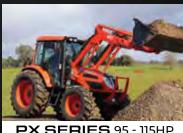

 $\frac{50}{6}$  \$46,359 \$50,995 incgst delivery fee may apply\*

FREE FRONT END LOADER + 4 IN 1 BUCKET INCLUDED

4 YEAR WARRANTY°
FINANCE FROM 0.00%

95-115HP

The Kioti PX Series have all the features that make a great tractor! Available in both Cab and ROPS format and with a range of different power outputs, these Perkins four-cylinder diesel engine powered tractors are built for a wide range of applications from loader work to hay work. The PX is a proven workhorse, equipped with innovative easy to operate features, making it a pleasure to use.

# PX9520 ROPS

#### INCLUDES 4IN1 LOADER

- 95 HP Perkins diesel engine
- 16x16 manual transmission
- Forward/reverse shuttle
- · Auto hydraulic independent PTO
- 2x rear remotes standard

# PX1052 CAB

#### INCLUDES 4IN1 LOADER

- 105 HP Perkins diesel engine
- 32x32 manual transmission
- Wet clutch forward/reverse shuttle
- Declutch button
- 2x rear remotes standard

### **PX1153 CAB**

#### INCLUDES 4IN1 LOADER

- 115 HP Perkins diesel engine
- 32x32 manual transmission
- Wet clutch forward/reverse shuttle
- Declutch button
- Air suspension seat

REFER TO PAGE 21 FOR FURTHER PRICING INFORMATION