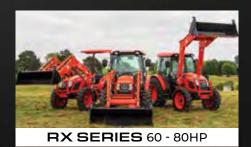

FREE FRONT END LOADER + 4 IN 1 BUCKET INCLUDED

4 YEAR WARRANTY°
FINANCE FROM 2.99%

60-80 HP

The high quality RX Series models (available in Cab and ROPS) are built tough! With Kioti diesel engines, powerful hydraulics and large fuel tanks, these series of tractors are manufactured with plenty of power for a diverse range of applications. The RX Series is the perfect blend tractor to do the big jobs and nimble enough to work in tight spaces around the farm.

# **RX6030 CAB**

#### INCLUDES 4IN1 LOADER

- 60 HP Kioti diesel engine
- 24x24 manual transmission
- Forward/reverse shuttle
- Deluxe cab with air-con/heating
- 2x rear remotes standard

# **RX7030P & RX8030P ROPS**

#### INCLUDES 4IN1 LOADER

- 70 HP or 80 HP Kioti diesel engine
- 24x24 manual transmission
- Wet clutch forward/reverse shuttle
- Declutch button
- 2x rear remotes standard

# **RX7030P & RX8030P CAB**

#### INCLUDES 4IN1 LOADER

- 70 HP or 80 HP Kioti diesel engine
- 24x24 manual transmission
- Wet clutch forward/reverse shuttle
- Declutch button
- 2x rear remotes standard

REFER TO PAGE 21 FOR FURTHER PRICING INFORMATION