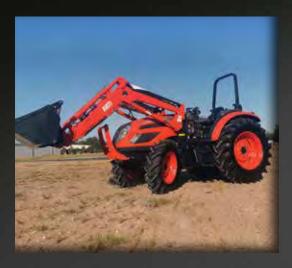

 $\frac{50}{6}$  \$46,359 \$50,995 incgst delivery fee may apply\*

FREE FRONT END LOADER + 4 IN 1 BUCKET INCLUDED

4 YEAR WARRANTY°
FINANCE FROM 0.00%

95-115HP

The Kioti PX Series have all the features that make a great tractor! Available in both Cab and ROPS format and with a range of different power outputs, these Perkins four-cylinder diesel engine powered tractors are built for a wide range of applications from loader work to hay work. The PX is a proven workhorse, equipped with innovative easy to operate features, making it a pleasure to use.

# PX9520 ROPS

#### INCLUDES 4IN1 LOADER

- 95 HP Perkins diesel engine
- 16x16 manual transmission
- Forward/reverse shuttle
- · Auto hydraulic independent PTO
- 2x rear remotes standard