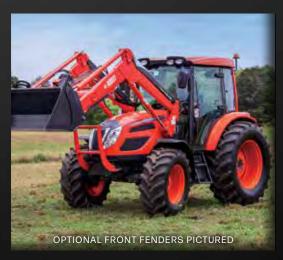

 $\frac{50}{6}$  \$46,359 \$50,995 incgst delivery fee may apply\*

FREE FRONT END LOADER + 4 IN 1 BUCKET INCLUDED

4 YEAR WARRANTY°
FINANCE FROM 0.00%

95-115HP

The Kioti PX Series have all the features that make a great tractor! Available in both Cab and ROPS format and with a range of different power outputs, these Perkins four-cylinder diesel engine powered tractors are built for a wide range of applications from loader work to hay work. The PX is a proven workhorse, equipped with innovative easy to operate features, making it a pleasure to use.

# PX1052 CAB

#### INCLUDES 4IN1 LOADER

- 105 HP Perkins diesel engine
- 32x32 manual transmission
- Wet clutch forward/reverse shuttle
- Declutch button
- 2x rear remotes standard

### **PX1153 CAB**

#### INCLUDES 4IN1 LOADER

- 115 HP Perkins diesel engine
- 32x32 manual transmission
- Wet clutch forward/reverse shuttle
- Declutch button
- Air suspension seat

REFER TO PAGE 21 FOR FURTHER PRICING INFORMATION