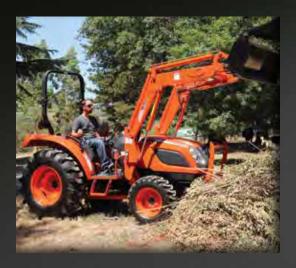

FREE FRONT END LOADER + 4 IN 1 BUCKET INCLUDED

4 YEAR WARRANTY°
FINANCE FROM 2.99%

30 - 42 HP

The Kioti CK Series tractor is one of our most popular tractors for small to medium acreages – with unbeatable specs and Kioti value. Available in both ROPS and Cab models alongside several configurations of engines and transmissions to suit different requirements. With the Kioti CK Series, you're sure to find your perfect match, the sky is the limit.