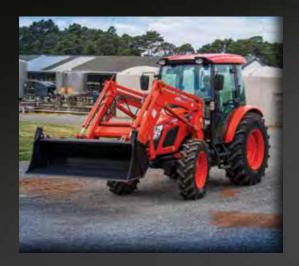

FREE FRONT END LOADER + 4 IN 1 BUCKET INCLUDED

4 YEAR WARRANTY°
FINANCE FROM 2.99%

60-80 HP

The high quality RX Series models (available in Cab and ROPS) are built tough! With Kioti diesel engines, powerful hydraulics and large fuel tanks, these series of tractors are manufactured with plenty of power for a diverse range of applications. The RX Series is the perfect blend tractor to do the big jobs and nimble enough to work in tight spaces around the farm.

# **RX7030P & RX8030P ROPS**

#### INCLUDES 4IN1 LOADER

- 70 HP or 80 HP Kioti diesel engine
- 24x24 manual transmission
- Wet clutch forward/reverse shuttle
- Declutch button
- 2x rear remotes standard