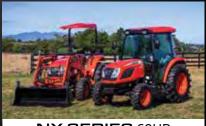

FREE FRONT END LOADER + 4 IN 1 BUCKET INCLUDED

4 YEAR WARRANTY°
FINANCE FROM 2.99%

The Kioti NX Series gives you premium quality and high specification, making this tractor a pleasure to operate. Available with Cab or ROPS and able to take on any job with ease, this tractor comes with a powerful hydrostatic transmission with link pedal, combining for maximum performance. You wont find a better tractor on the market compared to the NX Series!

# NX6020 ROPS

# INCLUDES 4IN1 LOADER

- 60 HP Kioti diesel engine
- 3 range HST transmission
- Anti-stall HST response control
- Link pedal (auto throttle)
- 2x rear remotes standard

# NX6020 CAB

#### INCLUDES 41N1 LOADER

- 60 HP Kioti diesel engine
- 3 range HST transmission
- Deluxe cab with air-con/heating
- Anti-stall HST response control
- 2x rear remotes standard