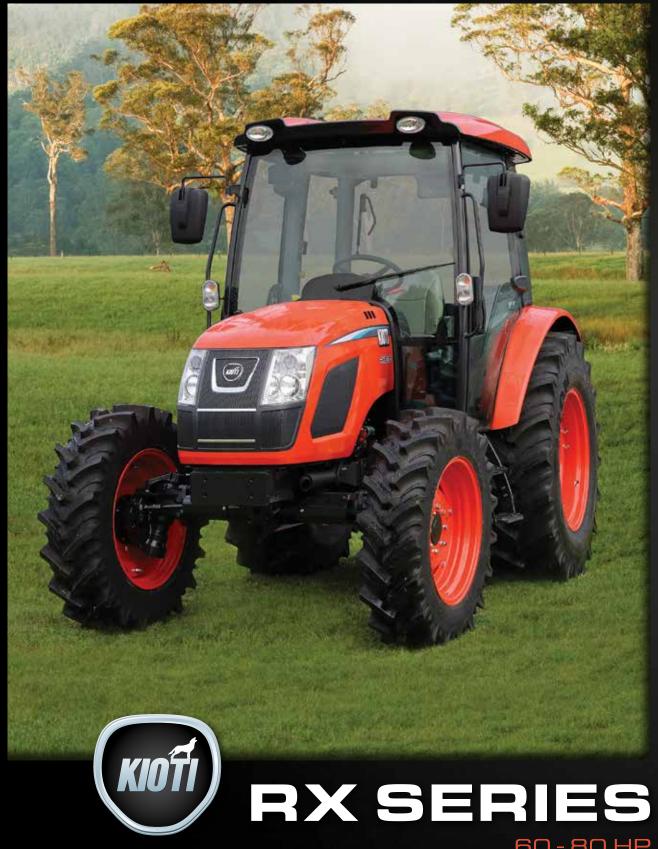

FREE FRONT END LOADER + 4 IN 1 BUCKET INCLUDED

4 YEAR WARRANTY°
FINANCE FROM 2.99%

60-80 HP

The high quality RX Series models (available in Cab and ROPS) are built tough! With Kioti diesel engines, powerful hydraulics and large fuel tanks, these series of tractors are manufactured with plenty of power for a diverse range of applications. The RX Series is the perfect blend tractor to do the big jobs and nimble enough to work in tight spaces around the farm.

# **RX6030 CAB**

#### INCLUDES 4IN1 LOADER

- 60 HP Kioti diesel engine
- 24x24 manual transmission
- Forward/reverse shuttle
- Deluxe cab with air-con/heating
- 2x rear remotes standard