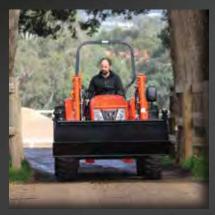

The Kioti CS Series Sub Compact tractor is the best value tractor for small acreages and homeowners that do their own hard work. From mowing, digging holes to loader work, this tractor will save you hours of labour, allowing time spent to enjoy your piece of paradise with family and friends.

#### INCLUDES 4IN1 LOADER

- 26 HP engine
- 1007cc diesel engine
- Twin pedal HST transmission
- Independent PTO
- Tight turning circle