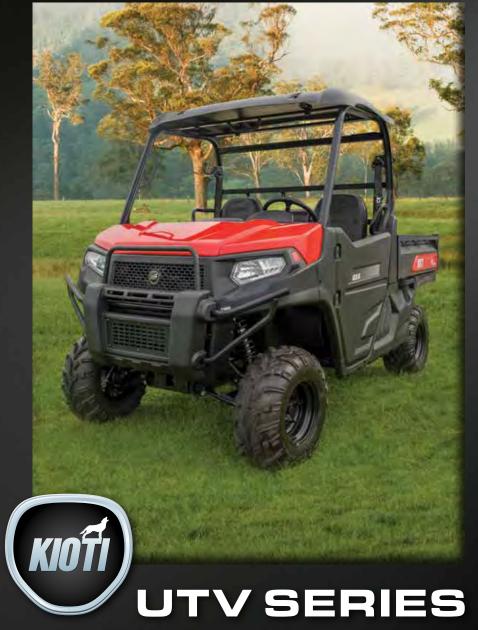

PHONE 1800 734 273

Versatile, tough and highly manoeuvrable with many safety features, the Kioti UTV range has a well earned reputation as the ultimate utility vehicle for work or play. Power up for acceleration, towing or driving on undulating terrain with standard power steering, two-range CVT transmission, four-wheel-drive and proven Daedong diesel engines, with the added benefits of lower running costs and easy maintenance.

FINANCE FROM 2.99%

\$19,086 \$20,995 INC GST DELIVERY FEE MAY APPLY\*

REFER TO PAGE 21 FOR FURTHER PRICING INFORMATION

- MECHRON 2200

   22 HP Kioti diesel engine
- 2 range CVT transmission 40 KPH
- 4WD with Diff Lock
- 3 seater with seat belts
- Hydraulic tilt tray

- MECHRON 2230

   22 HP Kioti diesel engine
- 2 range CVT transmission 40 KPH
- Extended wheel base & cargo tray
- 3 seater with seat belts
- · Hydraulic tilt tray

# **UTV K9 2400**

- 24 HP Kioti diesel engine
- 2 range CVT transmission 50 KPH
- Safety doors
- 3 seater with seat belts
- Hydraulic tilt tray

BUILT WITH MORE BITE

WWW.KIOTI.COM.AU 1800 186 866