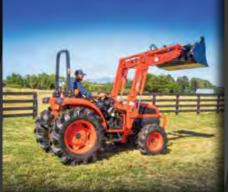

FREE FRONT END LOADER + 4 IN 1 BUCKET INCLUDED

4 YEAR WARRANTY°
FINANCE FROM 2.99%

30 - 42 HP

The Kioti CK Series tractor is one of our most popular tractors for small to medium acreages – with unbeatable specs and Kioti value. Available in both ROPS and Cab models alongside several configurations of engines and transmissions to suit different requirements. With the Kioti CK Series, you're sure to find your perfect match, the sky is the limit.

# CK3010 HST ROPS

#### INCLUDES 4IN1 LOADER

- 30 HP Kioti diesel engine
- 2 range HST transmission
- Heavy duty front axle
- Independent PTO
- 1x rear remote standard