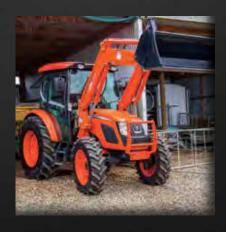

FREE FRONT END LOADER + 4 IN 1 BUCKET INCLUDED

4 YEAR WARRANTY°
FINANCE FROM 2.99%

The NEW Kioti DK Series of tractors are the most valuable compact tractors on the market. With an innovative design, smooth transmission and proven performance - the DK Series is perfect for a variety of farming needs and property sizes. The ease of operation is incomparable; it is a tractor that likes hard work and proves it every day in the field.

### DK4810 HST ROPS

#### INCLUDES 4IN1 LOADER

- 48 HP Kioti diesel engine
- 3 range HST transmission
- Deluxe suspension seat
- Auto hydraulic independent PTO
- 1x rear remote standard