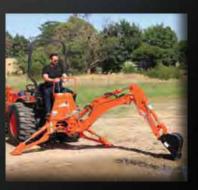

# **ADD ON A BACKHOE**

- 1850mm digging depth
- 150 degree swing arch
- 300mm bucket
- Quick detach from tractor

**FROM** \$6,995 INC GST

# **ADD ON A BACKHOE**

- 1940mm digging depth
- 180 degree swing arch
- 400mm bucket
- Quick detach from tractor

**FROM** \$7,995 INC GST

### **ADD ON A BACKHOE**

- 2280mm digging depth
- 180 degree swing arch
- 400mm bucket
- · Quick detach from tractor

FROM \$9,995 INC GST

REFER TO PAGE 21 FOR FURTHER PRICING INFORMATION

\$36,995 INC GST # \$36,995 INC GST DELIVERY FEE MAY APPLY\*

### **ADD ON A BACKHOE**

- 2280mm digging depth
- 180 degree swing arch
- 400mm bucket
- · Quick detach from tractor

FROM \$9,995 INC GST

REFER TO PAGE 21 FOR FURTHER PRICING INFORMATION

\$39,995 INC GST DELIVERY FEE MAY APPLY\*

### **ADD ON A BACKHOE**

- 2280mm digging depth
- 180 degree swing arch
- 400mm bucket
- · Quick detach from tractor

FROM \$9,995 INC GST

REFER TO PAGE 21 FOR FURTHER PRICING INFORMATION

50 \$46,359 \$50,995 INC GST DELIVERY FEE MAY APPLY\*