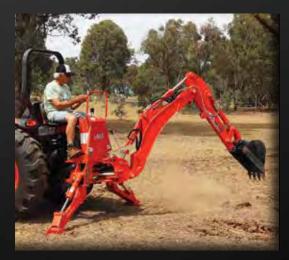

# **ADD ON A BACKHOE**

- 1850mm digging depth
- 150 degree swing arch
- 300mm bucket
- Quick detach from tractor

**FROM** \$6,995 INC GST

# **ADD ON A BACKHOE**

- 1940mm digging depth
- 180 degree swing arch
- 400mm bucket
- Quick detach from tractor

**FROM** \$7,995 INC GST

### **ADD ON A BACKHOE**

- 2280mm digging depth
- 180 degree swing arch
- 400mm bucket
- · Quick detach from tractor

FROM \$9,995 INC GST

REFER TO PAGE 21 FOR FURTHER PRICING INFORMATION

\$36,995 INC GST # \$36,995 INC GST DELIVERY FEE MAY APPLY\*

### **ADD ON A BACKHOE**

- 2280mm digging depth
- 180 degree swing arch
- 400mm bucket
- · Quick detach from tractor

FROM \$9,995 INC GST

REFER TO PAGE 21 FOR FURTHER PRICING INFORMATION

\$39,995 INC GST DELIVERY FEE MAY APPLY\*

### **ADD ON A BACKHOE**

- 2280mm digging depth
- 180 degree swing arch
- 400mm bucket
- · Quick detach from tractor

FROM \$9,995 INC GST

REFER TO PAGE 21 FOR FURTHER PRICING INFORMATION

50 \$46,359 \$50,995 INC GST DELIVERY FEE MAY APPLY\*

#### BACKHOE

AVAILABLE FOR CS, CK, EX, DK & NX Series

PRICED \$6,995 INC GST