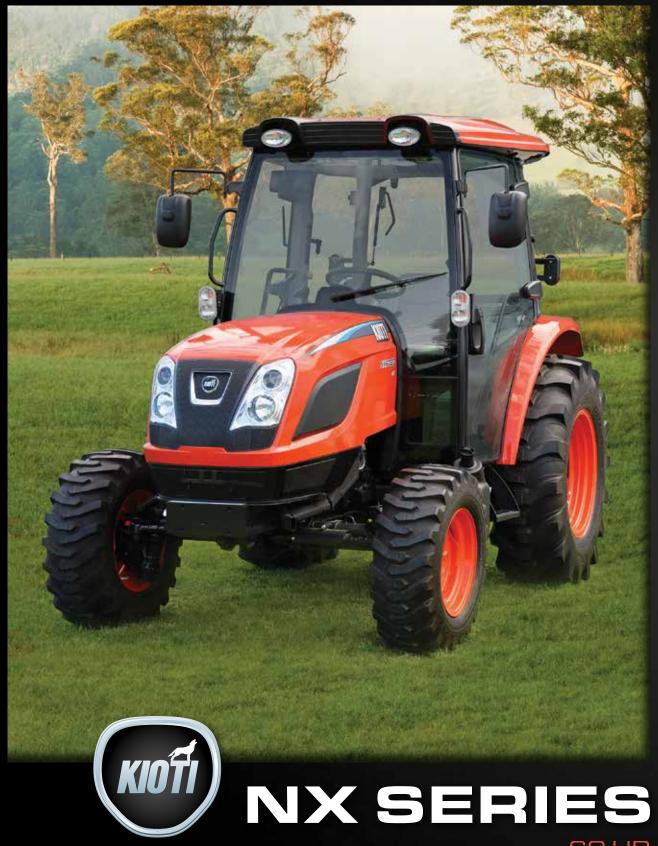

FREE FRONT END LOADER + 4 IN 1 BUCKET INCLUDED

4 YEAR WARRANTY°
FINANCE FROM 2.99%

The Kioti NX Series gives you premium quality and high specification, making this tractor a pleasure to operate. Available with Cab or ROPS and able to take on any job with ease, this tractor comes with a powerful hydrostatic transmission with link pedal, combining for maximum performance. You wont find a better tractor on the market compared to the NX Series!

# NX6020 ROPS

# NX6020 CAB