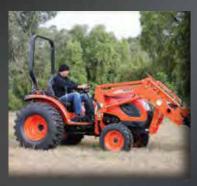

FREE FRONT END LOADER + 4 IN 1 BUCKET INCLUDED

4 YEAR WARRANTY°
FINANCE FROM 2.99%

30 - 42 HP

The Kioti CK Series tractor is one of our most popular tractors for small to medium acreages – with unbeatable specs and Kioti value. Available in both ROPS and Cab models alongside several configurations of engines and transmissions to suit different requirements. With the Kioti CK Series, you're sure to find your perfect match, the sky is the limit.

# CK3010 HST ROPS

#### INCLUDES 4IN1 LOADER

- 30 HP Kioti diesel engine
- 2 range HST transmission
- Heavy duty front axle
- Independent PTO
- 1x rear remote standard