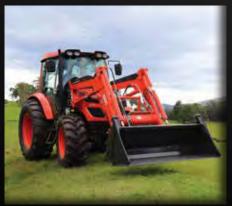

FREE FRONT END LOADER + 4 IN 1 BUCKET INCLUDED

4 YEAR WARRANTY°
FINANCE FROM 2.99%

30 - 42 HP

The Kioti CK Series tractor is one of our most popular tractors for small to medium acreages – with unbeatable specs and Kioti value. Available in both ROPS and Cab models alongside several configurations of engines and transmissions to suit different requirements. With the Kioti CK Series, you're sure to find your perfect match, the sky is the limit.

REFER TO PAGE 21 FOR FURTHER PRICING INFORMATION

\$28,995 INC GST EX GST DELIVERY FEE MAY APPLY\*

FREE FRONT END LOADER + 4 IN 1 BUCKET INCLUDED

4 YEAR WARRANTY°
FINANCE FROM 2.99°

53 - 58 HP

The Kioti EX Series range is renowned for its extra power, extra features and extra comfort enabling it to outperform the competition and offer unbeatable value. With power and versatility for a wide range of applications, the EX Series is sure to give your productivity a boost!