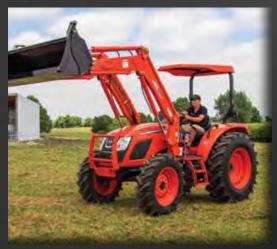

FREE FRONT END LOADER + 4 IN 1 BUCKET INCLUDED

4 YEAR WARRANTY°
FINANCE FROM 2.99%

60-80 HP

The high quality RX Series models (available in Cab and ROPS) are built tough! With Kioti diesel engines, powerful hydraulics and large fuel tanks, these series of tractors are manufactured with plenty of power for a diverse range of applications. The RX Series is the perfect blend tractor to do the big jobs and nimble enough to work in tight spaces around the farm.

# **RX7030P & RX8030P CAB**

#### INCLUDES 4IN1 LOADER

- 70 HP or 80 HP Kioti diesel engine
- 24x24 manual transmission
- Wet clutch forward/reverse shuttle
- Declutch button
- 2x rear remotes standard

REFER TO PAGE 21 FOR FURTHER PRICING INFORMATION