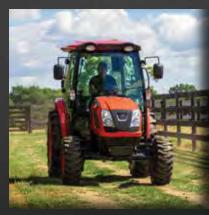

The Kioti CS Series Sub Compact tractor is the best value tractor for small acreages and homeowners that do their own hard work. From mowing, digging holes to loader work, this tractor will save you hours of labour, allowing time spent to enjoy your piece of paradise with family and friends.

# C52610 ROPS

#### INCLUDES 4IN1 LOADER

- 26 HP engine
- 1007cc diesel engine
- Twin pedal HST transmission
- Independent PTO
- Tight turning circle