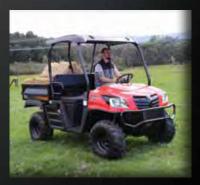

PHONE 1800 734 273

Versatile, tough and highly manoeuvrable with many safety features, the Kioti UTV range has a well earned reputation as the ultimate utility vehicle for work or play. Power up for acceleration, towing or driving on undulating terrain with standard power steering, two-range CVT transmission, four-wheel-drive and proven Daedong diesel engines, with the added benefits of lower running costs and easy maintenance.

FINANCE FROM 2.99%

\$19,086 \$20,995 INC GST DELIVERY FEE MAY APPLY\*

REFER TO PAGE 21 FOR FURTHER PRICING INFORMATION

- MECHRON 2200

   22 HP Kioti diesel engine
- 2 range CVT transmission 40 KPH
- 4WD with Diff Lock
- 3 seater with seat belts
- Hydraulic tilt tray

- MECHRON 2230

   22 HP Kioti diesel engine
- 2 range CVT transmission 40 KPH
- Extended wheel base & cargo tray
- 3 seater with seat belts
- · Hydraulic tilt tray