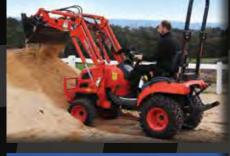

# **ADD ON A BACKHOE**

- 1850mm digging depth
- 150 degree swing arch
- 300mm bucket
- Quick detach from tractor

**FROM** \$6,995 INC GST

# **ADD ON A BACKHOE**

- 1940mm digging depth
- 180 degree swing arch
- 400mm bucket
- Quick detach from tractor

**FROM** \$7,995 INC GST

### **ADD ON A BACKHOE**

- 2280mm digging depth
- 180 degree swing arch
- 400mm bucket
- · Quick detach from tractor

FROM \$9,995 INC GST

REFER TO PAGE 21 FOR FURTHER PRICING INFORMATION

\$36,995 INC GST # \$36,995 INC GST DELIVERY FEE MAY APPLY\*

### **ADD ON A BACKHOE**

- 2280mm digging depth
- 180 degree swing arch
- 400mm bucket
- · Quick detach from tractor

FROM \$9,995 INC GST

REFER TO PAGE 21 FOR FURTHER PRICING INFORMATION

\$39,995 INC GST DELIVERY FEE MAY APPLY\*

### **ADD ON A BACKHOE**

- 2280mm digging depth
- 180 degree swing arch
- 400mm bucket
- · Quick detach from tractor

FROM \$9,995 INC GST

REFER TO PAGE 21 FOR FURTHER PRICING INFORMATION

50 \$46,359 \$50,995 INC GST DELIVERY FEE MAY APPLY\*